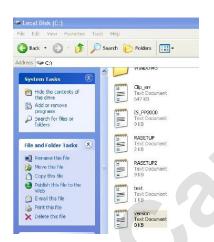

## \*Important Note:

Please create a blank txt file named 'version' in C:\ before installation of LEXIA3,

Otherwise it will display a warning as follow:

Email: sales02@careucar.com MSN: careucar@hotmail.com