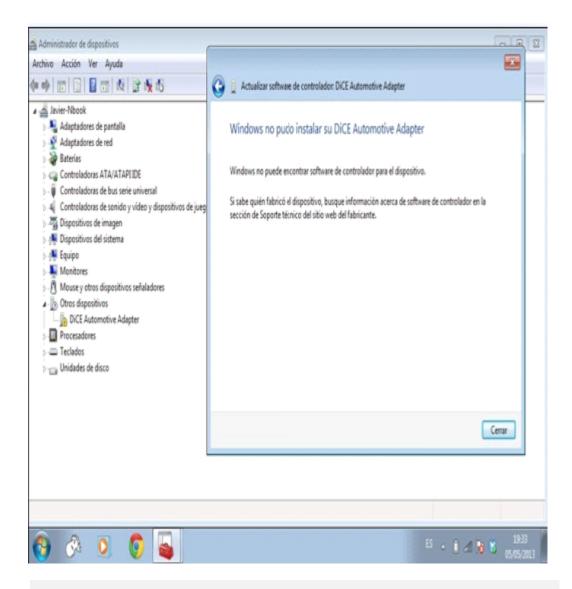

Q: "Windows cannot find driver software for your device"

A: This yellow warning icon says the Dice Driver is not installed successfully. Please confirm your computer system meet the following requirement.

- 1 Windows 7 professional operating system
- 2 It need to be Internet Explorer 8
- 3 Computer memory need over 3GRAM
- 4 C:// must have 40GB space
- 5 Software must install on C://
- 6 It must be NTFS format