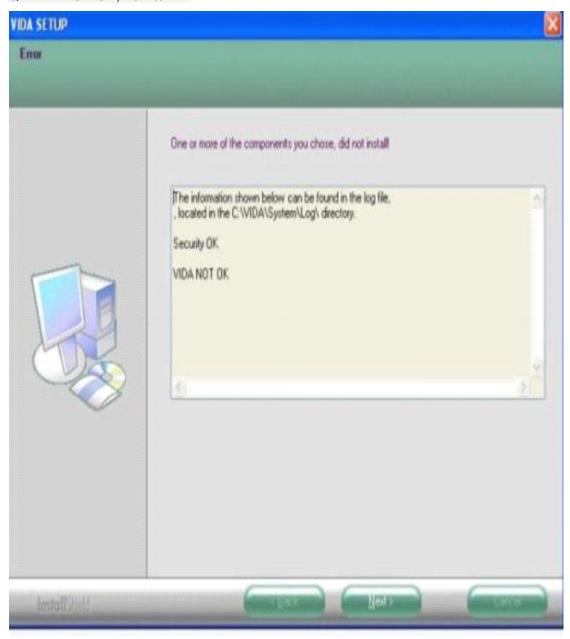

## Volvo Vida Dice FAQ

Q: VIDA NOT OK, how to fix?

A: Volvo dice 2012D version or later version requires to install on **Win7 64bit** and please carefully read the .txt file **"Read me"** about the computer configuration requirements.