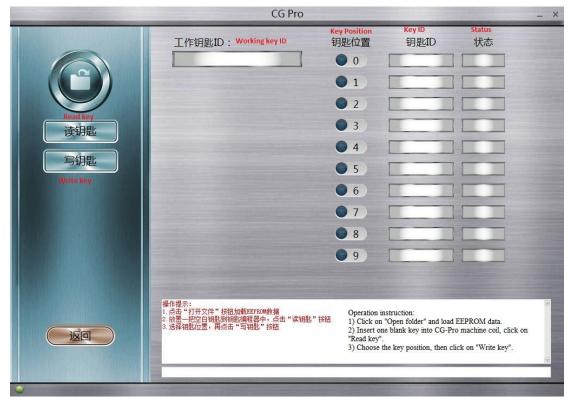

## Info:

1.Click on "Models" -> Anti-theft -> Porsche -> types (BCM-1N35H, BCM-2M25J, BCM-5M48H).

How to read and write Porsche key?

- 1) Click on "Open folder" and load EEPROM data.
- 2) Insert one blank key into CG-Pro machine coil, click on "Read key".
- 3) Choose the key position, then click on "Write key".