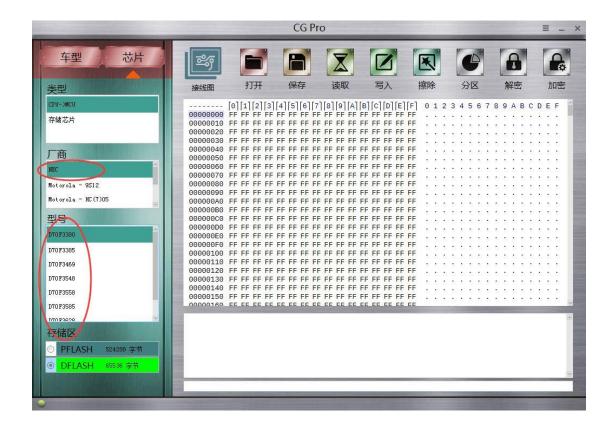

2. CG-Pro supported "NEC" types:

D70F3548

D70F3558

D70F3585

D70F3385

D70F3469

D70F3628