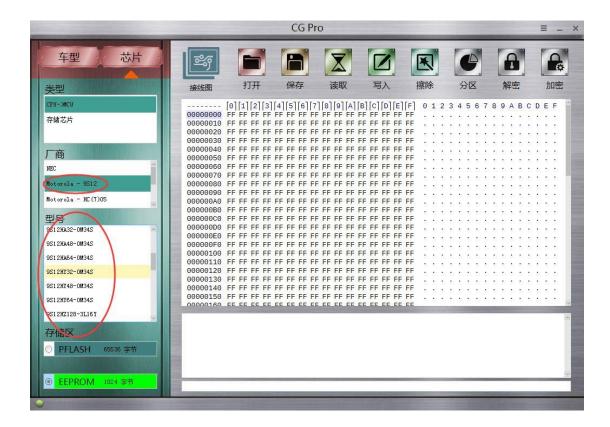

## 3. CG-Pro supported "Motorola -9S12":

9S12HA32-0M34S

9S12HY32-0M34S

9S12HA48-0M34S

9S12HY48-0M34S

9S12HA64-0M34S

9S12HY64-0M34S

9S12XHY128-0M23Y

9S12XHY256-0M23Y

9S12HZ128-3L16Y

9S12HZ256-3L16Y

9S12XEP768-4M48H