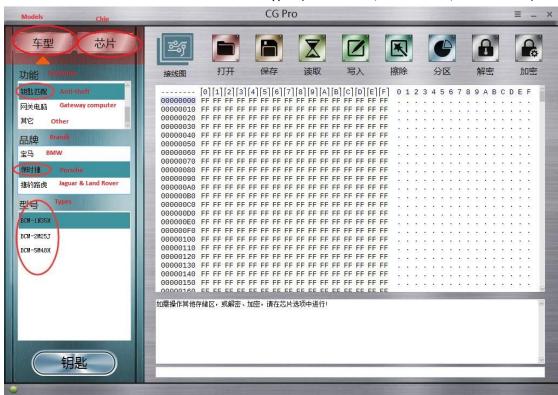

## Info:

1.Click on "Models" -> Anti-theft -> Porsche -> types (BCM-1N35H, BCM-2M25J, BCM-5M48H).

How to read and write Porsche key?

- 1) Click on "Open folder" and load EEPROM data.
- 2) Insert one blank key into CG-Pro machine coil, click on "Read key".
- 3) Choose the key position, then click on "Write key".