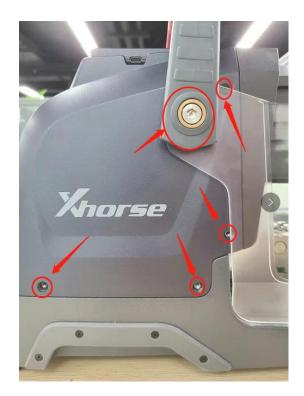

${\bf 1}$  , Take out those screws for remove the back case and handle from machine  ${\bf xp005L}$ 

 ${\bf 2}$  , Take out those screws and disconnect cables as picture show , for remove back case from screen