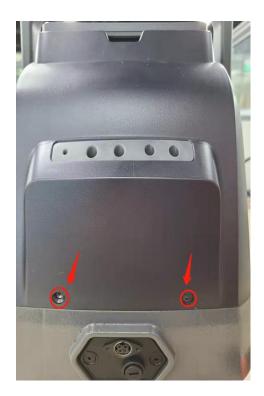

${\bf 1}$  , Take out those screws for remove the back case and handle from machine  ${\bf xp005L}$ 

 ${\bf 2}$  , Take out those screws and disconnect cables as picture show , for remove back case from screen