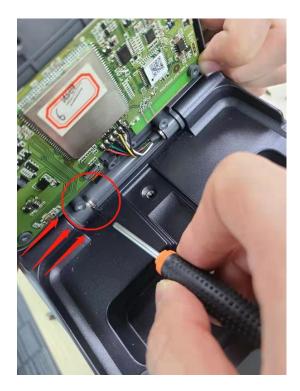

3, Use the flat head screwdriver to push out the mount which use for fix the screen like picture show, for remove screen from the back case of machine xp005L

4, Please remove the plastic pin socket from screen cable with sharp piler like picture show , for remove whole screen and cable from machine xp005L ,