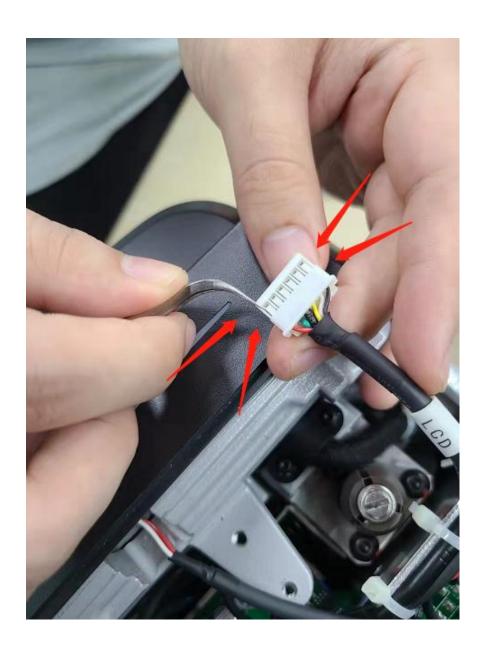

3, Use the flat head screwdriver to push out the mount which use for fix the screen like picture show, for remove screen from the back case of machine xp005L

4, Please remove the plastic pin socket from screen cable with sharp piler like picture show , for remove whole screen and cable from machine xp005L ,

Remark: Please take a photo for that pin socket before you remove it, all pin should be in the exact same position like before when you put it back