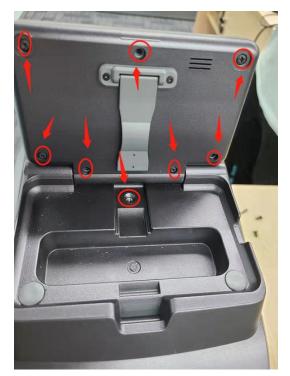

3, Use the flat head screwdriver to push out the mount which use for fix the screen like picture show, for remove screen from the back case of machine xp005L

4, Please remove the plastic pin socket from screen cable with sharp piler like picture show , for remove whole screen and cable from machine xp005L ,