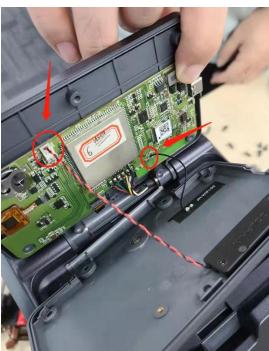

${\bf 1}$  , Take out those screws for remove the back case and handle from machine  ${\bf xp005L}$ 

 ${\bf 2}$  , Take out those screws and disconnect cables as picture show , for remove back case from screen