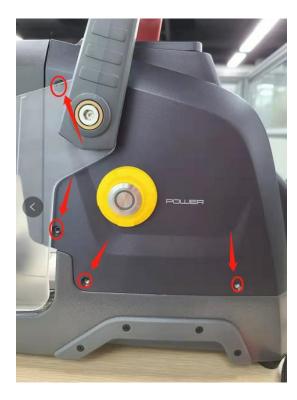

${\bf 1}$  , Take out those screws for remove the back case and handle from machine  ${\bf xp005L}$ 

 ${\bf 2}$  , Take out those screws and disconnect cables as picture show , for remove back case from screen