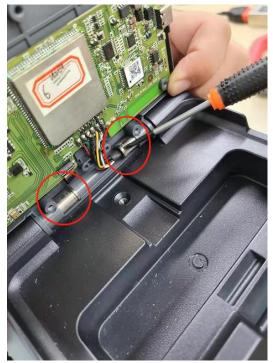

3, Use the flat head screwdriver to push out the mount which use for fix the screen like picture show, for remove screen from the back case of machine xp005L

4, Please remove the plastic pin socket from screen cable with sharp piler like picture show , for remove whole screen and cable from machine xp005L ,