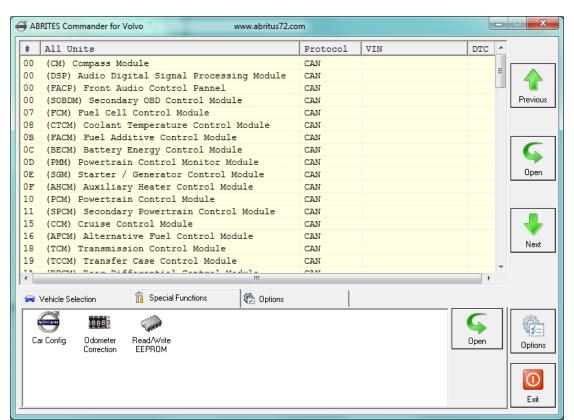

## **ABRITES Commander for Volvo**

ABRITES Commander for VOLVO is software for diagnostic of VOLVO vehicles over CAN bus.

## **Standard diagnostic functions:**

- For all electronic control units reading identification data
- For all electronic control units read error (DTCs)
- For all electronic control units clear error (DTCs)
- Device scan
- Data Display / Measured values

## **MAIN SCREEN**